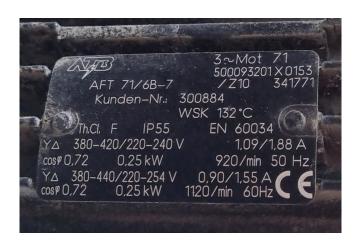

#### **Used Helpman THOR-D 244-7**

Used Helpman THOR-D 244-7 evaporator with hot gas defrost and the following specifications: Fan: 0,25 kW / 920 RPM / Ø = 450 mm / 20.260 m³/h. \*Why choose for HOSBV? Were not only the largest used refrigeration specialist in Europe, but also, we deliver all equipment including an extensive test, warranty and industrial cleaning. \*If requested we are happy to arrange your logistics.