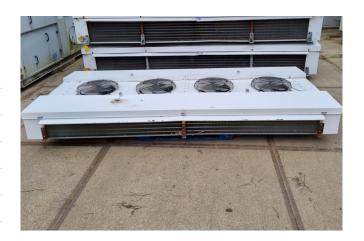

### **Helpman THOR-D 244-7**

### **Specifications**

| Brand            | Helpman          |
|------------------|------------------|
| Туре             | THOR-D 244-7     |
| kW               | 23,9             |
| Refrigerant      | Freon            |
| Number of Fans   | 4                |
| Fin Space in mm  | 7                |
| Defrosting       | Hot Gas          |
| Double Discharge | 1                |
| m³/h             | 20.260           |
| Sizes            | 3650x1650x380 mm |
|                  | (LxWxH)          |
| Volume           | 35 dm³           |
| Weight           | 245 kg           |
| Stock            | 1                |

#### **Used Helpman THOR-D 244-7**

Used Helpman THOR-D 244-7 evaporator with hot gas defrost and the following specifications: Fan: 0,25 kW / 920 RPM / Ø = 450 mm / 20.260 m³/h. \*Why choose for HOSBV? Were not only the largest used refrigeration specialist in Europe, but also, we deliver all equipment including an extensive test, warranty and industrial cleaning. \*If requested we are happy to arrange your logistics.