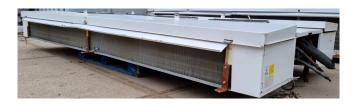

### **Helpman THOR-D 244-7**

### **Specifications**

| Brand            | Helpman          |
|------------------|------------------|
| Туре             | THOR-D 244-7     |
| kW               | 23,9             |
| Refrigerant      | Freon            |
| Number of Fans   | 4                |
| Fin Space in mm  | 7                |
| Defrosting       | Hot Gas          |
| Double Discharge | 1                |
| m³/h             | 20.260           |
| Sizes            | 3650x1650x380 mm |
|                  | (LxWxH)          |
| Volume           | 35 dm³           |
| Weight           | 245 kg           |
| Stock            | 1                |

#### **Used Helpman THOR-D 244-7**

Used Helpman THOR-D 244-7 evaporator with hot gas defrost and the following specifications: Fan: 0,25 kW / 920 RPM / Ø = 450 mm / 20.260 m³/h. \*Why choose for HOSBV? Were not only the largest used refrigeration specialist in Europe, but also, we deliver all equipment including an extensive test, warranty and industrial cleaning. \*If requested we are happy to arrange your logistics.