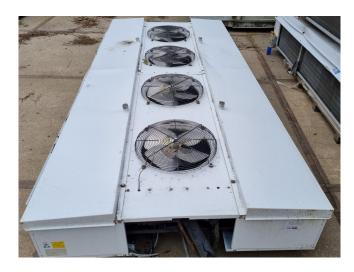

### **Helpman THOR-D 244-7**

### **Specifications**

| Brand            | Helpman          |
|------------------|------------------|
| Туре             | THOR-D 244-7     |
| kW               | 23,9             |
| Refrigerant      | Freon            |
| Number of Fans   | 4                |
| Fin Space in mm  | 7                |
| Defrosting       | Hot Gas          |
| Double Discharge | 1                |
| m³/h             | 20.260           |
| Sizes            | 3650x1650x380 mm |
|                  | (LxWxH)          |
| Volume           | 35 dm³           |
| Weight           | 245 kg           |
| Stock            | 1                |

#### **Used Helpman THOR-D 244-7**

Used Helpman THOR-D 244-7 evaporator with hot gas defrost and the following specifications: Fan: 0,25 kW / 920 RPM / Ø = 450 mm / 20.260 m³/h. \*Why choose for HOSBV? Were not only the largest used refrigeration specialist in Europe, but also, we deliver all equipment including an extensive test, warranty and industrial cleaning. \*If requested we are happy to arrange your logistics.