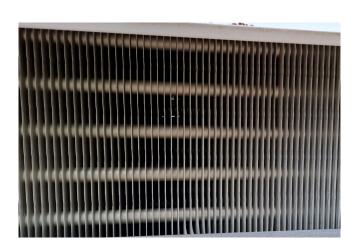

#### **Used Helpman THOR-D 244-7**

Used Helpman THOR-D 244-7 evaporator with hot gas defrost and the following specifications: Fan: 0,25 kW / 920 RPM / Ø = 450 mm / 20.260 m³/h. \*Why choose for HOSBV? Were not only the largest used refrigeration specialist in Europe, but also, we deliver all equipment including an extensive test, warranty and industrial cleaning. \*If requested we are happy to arrange your logistics.