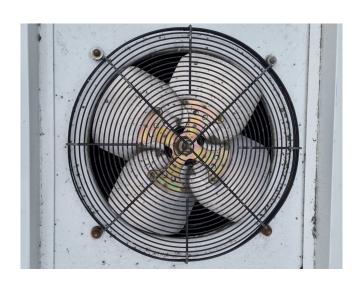

#### **Used Helpman THOR-D 244-7**

Used Helpman THOR-D 244-7 evaporator with hot gas defrost and the following specifications: Fan: 0,25 kW / 920 RPM / Ø = 450 mm / 20.260 m³/h. \*Why choose for HOSBV? Were not only the largest used refrigeration specialist in Europe, but also, we deliver all equipment including an extensive test, warranty and industrial cleaning. \*If requested we are happy to arrange your logistics.