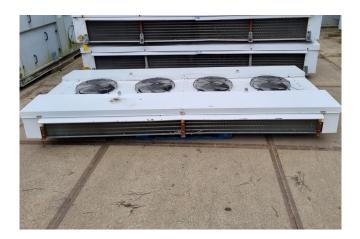

### **Helpman THOR-D 244-7**

### **Specifications**

| Brand            | Helpman          |
|------------------|------------------|
| Туре             | THOR-D 244-7     |
| kW               | 23,9             |
| Refrigerant      | Freon            |
| Number of Fans   | 4                |
| Fin Space in mm  | 7                |
| Defrosting       | Hot Gas          |
| Double Discharge | 1                |
| m³/h             | 20.260           |
| Sizes            | 3650x1650x380 mm |
|                  | (LxWxH)          |
| Volume           | 35 dm³           |
| Weight           | 245 kg           |
| Stock            | 1                |

#### **Used Helpman THOR-D 244-7**

Used Helpman THOR-D 244-7 evaporator with hot gas defrost and the following specifications: Fan: 0,25 kW / 920 RPM / Ø = 450 mm / 20.260 m³/h. \*Why choose for HOSBV? Were not only the largest used refrigeration specialist in Europe, but also, we deliver all equipment including an extensive test, warranty and industrial cleaning. \*If requested we are happy to arrange your logistics.